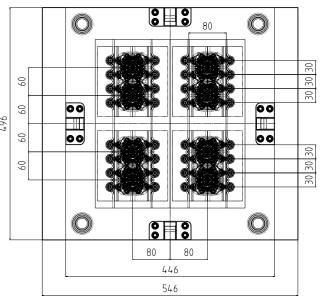

LINE™

Valve Gate Nozzle for Side Injection





# männer EDGELINE™

# 1-Point, 2-Point, and 4-Point Hot Runner Valve Gate Nozzle for Side Injection

- Side injection with the benefits of the Cylindrical Valve Gate:

  Defined pin opening and closing
  - Impeccable gate quality
  - High process reliability and repeatability
- Suitable for a wide range of resins (polyolefins, COC/COP, PMMA, PA, PC, TPE, and many more)
- Homogeneous temperature profile even when processing resins with narrow processing windows
- Basic body combined with screw-on nozzle tip
- Insulating ring made of highly thermally insulating material
- Includes new temperature-control element (patent pending)
- Each nozzle tip can be heated separately



EDGELINE™ 1-poi



### Nozzle layout enables compact mold design







EDGELINE™ 32-cavity 4-point