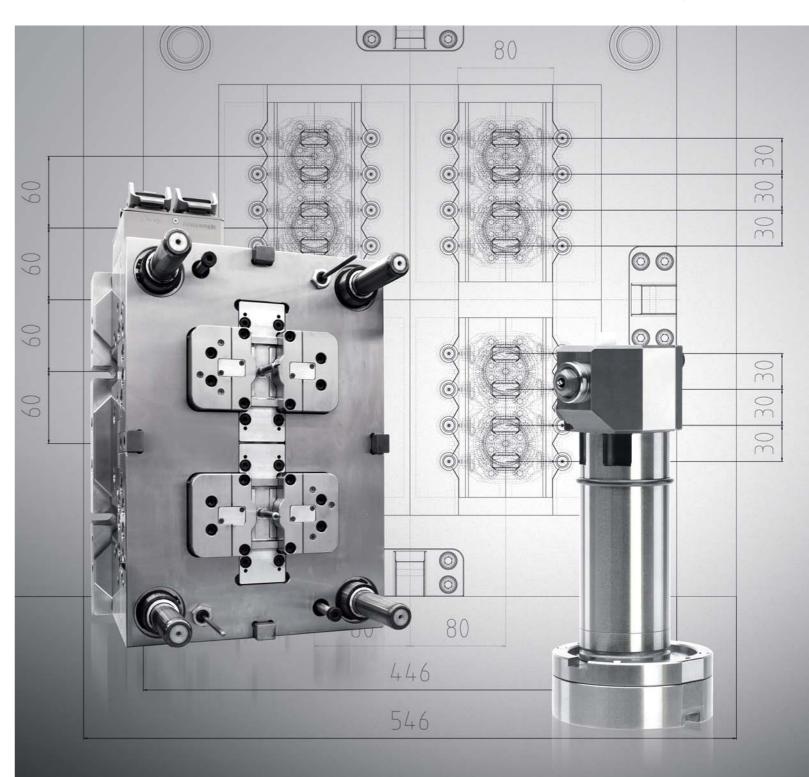

30043 USA Phone +1 770 449 1820 Fax +1 770 449 1821

sales-usa@maenner-group.com

#### Asia

#### Hong Kong

Manner Hong Kong Ltd.
Suite No. 8B on 11/F, Tower 1
China Hong Kong City, 33 Canton Road
Tsim Sha Tsui, Kowloon, Hong Kong
Phone +852 2345 12 81 / 2345 12 87
Fax +852 2345 12 91
sales-hongkong@maenner-group.com

#### Shanghai

männer Solutions for Plastics (Shanghai) with Asia Solution Corporation
Suite 2806 Hyundai Plaza,
369 Xian Xia Rd.
Changning District Shanghai,
China, PC: 200336
Phone +86 21 5217 7225
Fax +86 21 5217 9434
sales-shanghai@maenner-group.com

#### Japan

Männer Japan Co., Ltd.
30–8, Sumiyoshi-cho, Mito, Ibaraki
310-0844 Japan
Phone +81 29 212 33 41
Fax +81 29 212 33 19
sales-japan@maenner-group.com





## männer EDGELINE™

Valve Gate Nozzle for Side Injection





# männer EDGELINE™

# 1-Point, 2-Point, and 4-Point Hot Runner Valve Gate Nozzle for Side Injection

- Side injection with the benefits of the Cylindrical Valve Gate:

  Defined pin opening and closing
  - Impeccable gate quality
  - High process reliability and repeatability
- Suitable for a wide range of resins (polyolefins, COC/COP, PMMA, PA, PC, TPE, and many more)
- Homogeneous temperature profile even when processing resins with narrow processing windows
- Basic body combined with screw-on nozzle tip
- Insulating ring made of highly thermally insulating material
- Includes new temperature-control element (patent pending)
- Each nozzle tip can be heated separately



EDGELINE™ 1-poi



### Nozzle layout enables compact mold design







EDGELINE™ 32-cavity 4-point