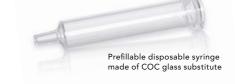

# 1-Point, 2-Point, and 4-Point Hot Runner Valve Gate Nozzle for Side Injection

- Side injection with the benefits of the Cylindrical Valve Gate:

  Defined pin opening and closing
  - Impeccable gate quality
  - High process reliability and repeatability
- Suitable for a wide range of resins (polyolefins, COC/COP, PMMA, PA, PC, TPE, and many more)
- Homogeneous temperature profile even when processing resins with narrow processing windows
- Basic body combined with screw-on nozzle tip
- Insulating ring made of highly thermally insulating material
- Includes new temperature-control element (patent pending)
- Each nozzle tip can be heated separately