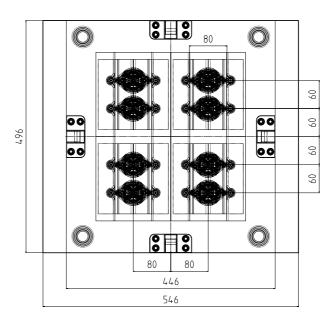

EDGELINE™

Valve Gate Nozzle for Side Injection





# männer EDGELINE™

# 1-Point, 2-Point, and 4-Point Hot Runner Valve Gate Nozzle for Side Injection

- Side injection with the benefits of the Cylindrical Valve Gate:

  Defined pin opening and closing
  - Impeccable gate quality
  - High process reliability and repeatability
- Suitable for a wide range of resins (polyolefins, COC/COP, PMMA, PA, PC, TPE, and many more)
- Homogeneous temperature profile even when processing resins with narrow processing windows
- Basic body combined with screw-on nozzle tip
- Insulating ring made of highly thermally insulating material
- Includes new temperature-control element (patent pending)
- Each nozzle tip can be heated separately



EDGELINE™ 1-poi



### Nozzle layout enables compact mold design







EDGELINE™ 32-cavity 4-point