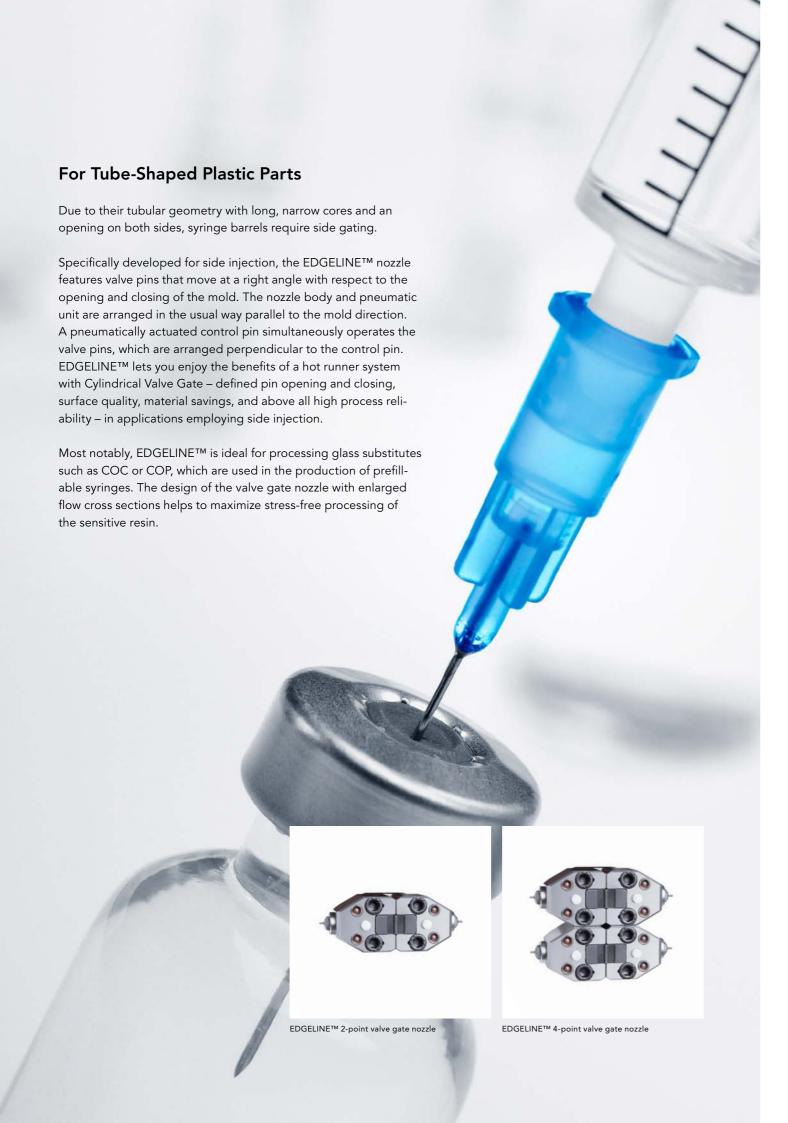

## männer EDGELINE™

Valve Gate Nozzle for Side Injection

# männer EDGELINE™

# 1-Point, 2-Point, and 4-Point Hot Runner Valve Gate Nozzle for Side Injection

- Side injection with the benefits of the Cylindrical Valve Gate:

  Defined pin opening and closing
  - Impeccable gate quality
  - High process reliability and repeatability
- Suitable for a wide range of resins (polyolefins, COC/COP, PMMA, PA, PC, TPE, and many more)
- Homogeneous temperature profile even when processing resins with narrow processing windows
- Basic body combined with screw-on nozzle tip
- Insulating ring made of highly thermally insulating material
- Includes new temperature-control element (patent pending)
- Each nozzle tip can be heated separately